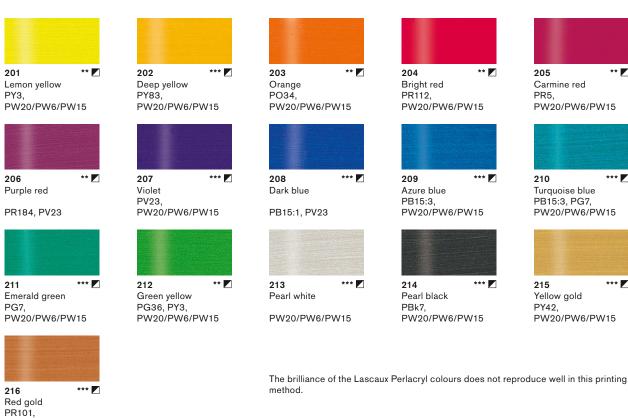

## **Lascaux Perlacryl**

Conforms to the European Safety Norm EN71-3 (€ USA: conforms to ASTM D-4236.

PW20/PW6/PW15

excellent lightfastness

very good lightfastness

semi-opaque

The information provided above is given to the best of our knowledge and is based on our current research and experience. It does not absolve the artist from the responsibility of first testing the suitability of our products for the substrate and specific use conditions he or she has in mind. This technical sheet will become invalid with any revised edition. The latest update is always found on our website.